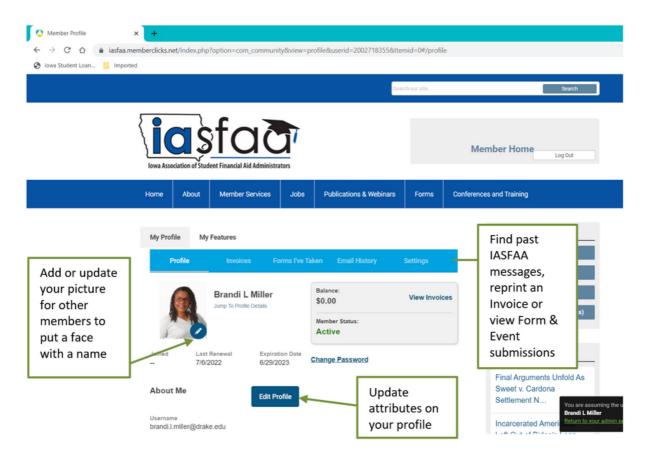

FAA website at <u>www.iasfaa.com</u>.



From the homepage, you can access any part of the IASFAA site using the top navigation:

- About lists IASFAA Leadership, Exec Council meeting minutes and governing documents like P&P
- Post available jobs at your institution or search available jobs under **Jobs**
- Publications & Webinars gives you issues of The Informer and IASFAA by the Numbers
- Submit Award nominations and find important IASFAA forms at the Forms page
- Stay up-to-date with training opportunities under **Conferences and Training**
- Send messages to the membership through the Listserv on the right hand navigation
  See below for signing up for the Listserv

WINTER 2023

### Website Features, cont.

### **Members Only Area**



### Website Features, cont.

### My Profile page



### Invoices from My Profile tab

| $- \rightarrow C \land \square$ iasfaa.m | nemberclicks.ne              | t/index.php?option=co                                                                | m_commu                                                | inityotview=pr         | omeocusena                  | 20027183550        | atternia=0#/in    | /oices |                                                                                                                                                                                                 |
|------------------------------------------|------------------------------|--------------------------------------------------------------------------------------|--------------------------------------------------------|------------------------|-