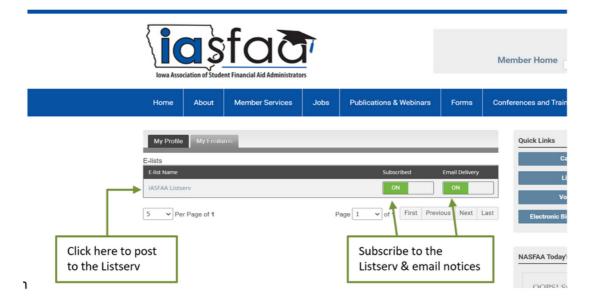

### **IASFAA Listserv**

|                                | +<br>erclicks.net/index                           | .php?option=com_c        | ommunity&view=pr             | ofile&userid=2002718355&Iten | nid=0#/profile |        |
|--------------------------------|---------------------------------------------------|--------------------------|------------------------------|------------------------------|----------------|--------|
| S Iowa Student Loan 📒 Imported |                                                   |                          |                              |                              |                |        |
|                                |                                                   |                          |                              | Searc                        | ch our site    |        |
| {                              | <u> </u>                                          | sfo                      |                              |                              |                | Mer    |
|                                | Home Abo                                          | ut Member Ser            | vices Jobs                   | IASFAA Listserv              |                | erence |
|                                | My Profile                                        | My Features              |                              | found under E-lists          | 5              |        |
|                                | Profile                                           | Committees<br>E-lists    | l've Tal                     | ken Email History            | Settings       |        |
|                                | Brandi L Miller<br>Jump To Profile Details \$0.00 |                          |                              |                              | View Invoices  |        |
|                                |                                                   |                          |                              | Member Status:<br>Active     |                |        |
|                                |                                                   | Last Renewal<br>7/6/2022 | Expiration Date<br>6/29/2023 | Change Password              |                |        |
|                                | About Me                                          | - 1                      | Edit Profile                 |                              |                |        |
| javascript.void(0);            | Username<br>brandi.l.miller@                      | )drake.edu               |                              |                              |                |        |