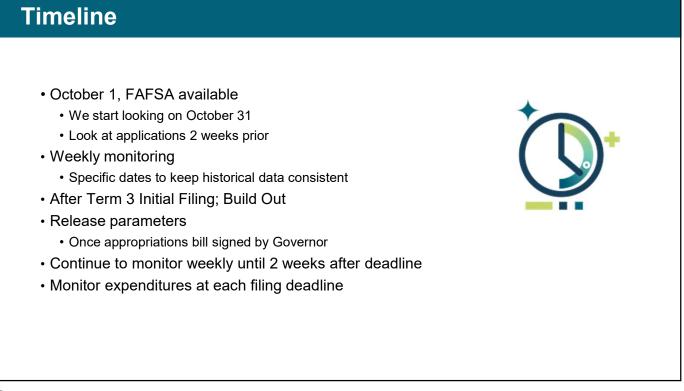

## Skilled Workforce Shortage Tuition Grant (Kibbie Grant)

- Determining Percentages
  - Average to Max
  - Application to Recipient Rate
  - Annual, 2 year, and 3 year averages

| Expected Family       | Kibbie    |        |            |            |            |              |              |             |         |         |         |         |         |
|-----------------------|-----------|--------|------------|------------|------------|--------------|--------------|-------------|---------|---------|---------|---------|---------|
| Contribution          | Grant AY: |        |            |            |            |              | Max AY       |             |         |         |         |         | 2022-23 |
| Ranges (in            | 2022-23   | Summer |            |            | AY App to  | 2022-23 AY   | awards per   | AY Award to |         | 2022-23 | 2022-23 | 2022-23 | Sum     |
| increments of 100; 1- | award     | Max    | 2022-23    | 2022-23 AY | Rec        | \$\$         | Recipient    | Max         | 2022-23 | Sum     | Max     | App to  | Awardto |
| 100, 101-200, etc     | formula   | Award  | Applicants | Recipients | Percentage | Awarded      | Category     | Percentage  | SummRec | Awarded | Awards  | Rec %   | Max %   |
|                       |           |        |            |            | 2022-20    | 23 Iniital E | Build Out as | s of March  | 1, 2023 |         |         |         |         |
| 0                     | 900       | 450    | 6644       | 2533       | 38.13%     | 1465401      | 2,280,141    | 64.27%      | 812     | 215004  | 365,604 | 12.23%  | 58.81   |
| 1                     | 900       | 450    | 152        | 76         | 49.77%     | 46065        | 68,086       | 67.66%      | 30      | 9779    | 13,639  | 19.94%  | 71.70%  |
| 101                   | 900       | 450    | 91         | 37         | 40.96%     | 24787        | 33,550       | 73.88%      | 11      | 3533    | 5,162   | 12.61%  | 68.442  |